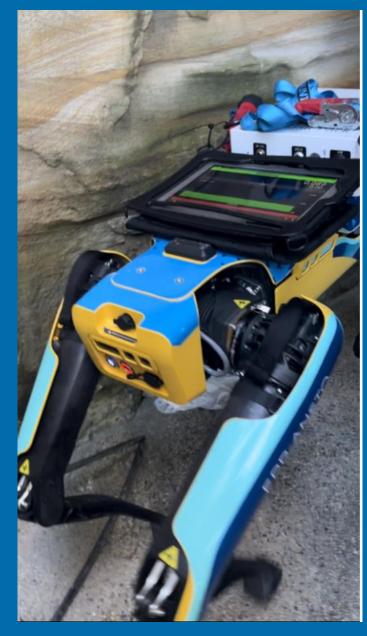

|







Mapping Edition Date: 10/03/2023/07:07:38

Measurement: Countrate (G) Type: Maximum

Grid size: 6m



| Count rate (G)(cps) |     |     |     |      |      |      |     |         |      |      |       |      |        |       |       |       |       |
|---------------------|-----|-----|-----|------|------|------|-----|---------|------|------|-------|------|--------|-------|-------|-------|-------|
| lavabil             | 600 | 700 | 750 | 1900 | 1950 | 900  | 950 | 1000    | 2000 | 3000 | 4000  | 1000 | 7500   | 10000 | 15000 | 20000 | 10000 |
|                     |     |     |     |      |      | 1000 | 100 | 400560C | 0000 | 0000 | 10000 | 200  | 100000 |       |       |       |       |









## **ACCREDITATION & TRAINING PATHWAY**

#### Health Physics

### Accredited Health Physics Surveyor

#### Training

- Advance Radiation
   Safety Officer Course
- On the job experience
- Competency Review
- 1 year

#### **Future Roles**

Senior Health Physics Surveyor (addition 18 months training)

Management Roles, Chief Nuclear Officer

#### Work Health & Safety

#### **WHS Advisor**

#### **Training**

- Cert III/IV in Work Health & Safety – Health & Safety Institute of Australia
- On the job experience
- Competency Review
- 1 year

#### **Future Roles**

WHS Advisor, WHS Officer, WHS Manager, Risk Management, Corporate & Enterprise Risk Management

### Occupational Hygiene

## Occupational Hygiene Technician

#### Training

- Occupational Hygiene Technician Course – 5 days - A