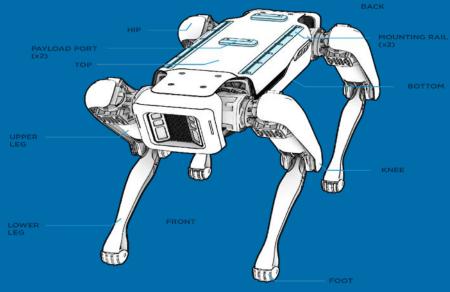

|







Mapping Edition Date: 10/03/2023/07:07:38

Measurement: Countrate (G) Type: Maximum

Grid size: 6m



| Count rate (G)(cps) |     |     |     |      |      |      |     |         |      |      |       |      |        |       |       |       |       |
|---------------------|-----|-----|-----|------|------|------|-----|---------|------|------|-------|------|--------|-------|-------|-------|-------|
| lavabil             | 600 | 700 | 750 | 1900 | 1950 | 900  | 950 | 1000    | 2000 | 3000 | 4000  | 1000 | 7500   | 10000 | 15000 | 20000 | 10000 |
|                     |     |     |     |      |      | 1000 | 100 | 400560C | 0000 | 0000 | 10000 | 200  | 100000 |       |       |       |       |









## **ACCREDITATION & TRAINING PATHWAY**

#### Health Physics

### Accredited Health Physics Surveyor

#### Training

- Advance Radiation
   Safety Officer Course
- On the job experience
- Competency Review
- 1 year

#### **Future Roles**

Senior Health Physics Surveyor (addition 18 months training)

Management Roles, Chief Nuclear Officer

#### Work Health & Safety

#### **WHS Advisor**

#### **Training**

- Cert III/IV in Work Health & Safety – Health & Safety Institute of Australia
- On the job experience
- Competency Review
- 1 year

#### **Future Roles**

WHS Advisor, WHS Officer, WHS Manager, Risk Management, Corporate & Enterprise Risk Management

### Occupational Hygiene

## Occupational Hygiene Technician

#### Training

- Occupational Hygiene Technician Course – 5 days - Aus