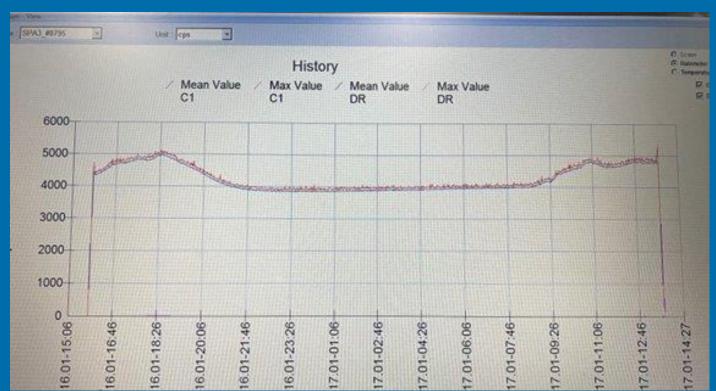

|







Mapping Edition Date: 10/03/2023/07:07:38

Measurement: Countrate (G) Type: Maximum

Grid size: 6m



| Count rate (G)(cps) |     |     |     |      |      |      |     |         |      |      |       |      |        |       |       |       |       |
|---------------------|-----|-----|-----|------|------|------|-----|---------|------|------|-------|------|--------|-------|-------|-------|-------|
| lavabil             | 600 | 700 | 750 | 1900 | 1950 | 900  | 950 | 1000    | 2000 | 3000 | 4000  | 1000 | 7500   | 10000 | 15000 | 20000 | 10000 |
|                     |     |     |     |      |      | 1000 | 100 | 400560C | 0000 | 0000 | 10000 | 200  | 100000 |       |       |       |       |









## **ACCREDITATION & TRAINING PATHWAY**

#### Health Physics

### Accredited Health Phy